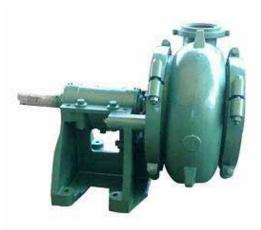

**TTABO** 

TTABO-Gravel Pump

## Features of product -

D: 100-400mm

Q:36-5040 m3/h

H: 5-80m

## Specifications:-

- ---high-head gravel pump, abrasion resistance material
- ---application for river dredging sand pump.
- ---high pressure mud pump

## Function Introduction: —

- ---horizontal cantilevered single-casing centrifugal gravel pump.
- --pump discharge direction in any of 360. easy installation.
- --cylinder bearing assembly,oil lubrication ,adjusting the distance between impeller and pump,
- --mechanical seal, expeller seal and packing seal
- --wide passage, good performance of NPSH, anti-wearing and anti-corrosion, high efficiency
- ---v belt driver, gearbox driver, elastic coupling driver, fluid couplings driver, frequency conversion driver, silicon controlled rectifier speed regulation etc.