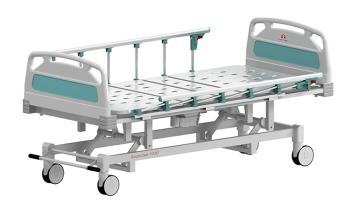

## Hospital Bed – ToronCare™ 1030 – Electric Bed

## Features:

- Built with durable steel framework and high-quality ABS & PP plastic
- Three functions easily adjusted by remote control (back-rest, leg-rest and hi-low)
- Brake pedal is conveniently located below the foot board