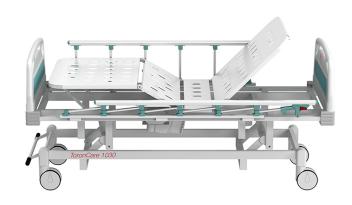

## Hospital Bed – ToronCare™ 1030 – Electric Bed

## Features:

- Built with durable steel framework and high-quality ABS & PP plastic
- Three functions easily adjusted by remote control (back-rest, leg-rest and hi-low)
- Brake pedal is conveniently located below the foot board