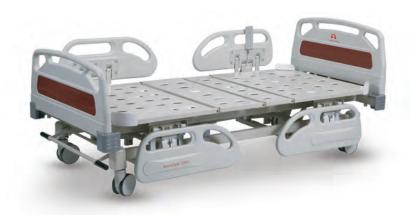

## Hospital Bed - ToronCare™ 1040 - Electric Bed

## Features:

- Built with durable steel framework and high-quality ABS & PP plastic
- Three functions easily adjusted by remote control (back-rest, leg-rest and high-low)
- Brake pedal is conveniently located below the foot board