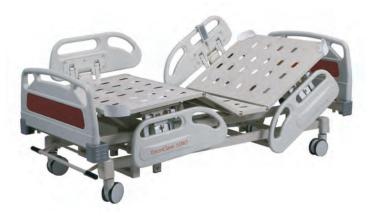

## Hospital Bed - ToronCare™ 1040 - Electric Bed

## Features:

- Built with durable steel framework and high-quality ABS & PP plastic
- Three functions easily adjusted by remote control (back-rest, leg-rest and high-low)
- Brake pedal is conveniently located below the foot board