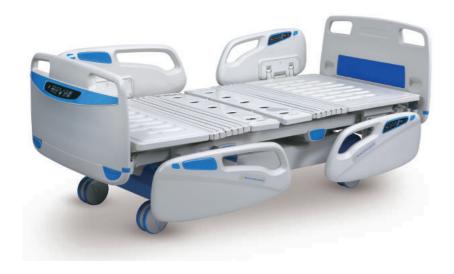

ToronCare 1076 intelligent bed is our new designed hospital bed to meet multi-function requirements of patients. Controlled by 6pcs of Linak motors with eight functions. The length of bed can extend 20cm.

The embedded operator design is much more convenient for patients to operate. It can be changed to chair position easily.

ToronCare 1078 is a Multifunctional ICU bed with many features like Integrated X-RAY Casette Holder, In-Bed Scales, Siderail Control, and Supervisor Panel.

This ICU bed is equipped with the automatic compound fallback system which extends the space when positioning the bed in the pelvic and sacral area and significantly reduces pressure on the skin in this zone. At meantime this system will consequently reduces the risk of the formation of pressure ulcers.