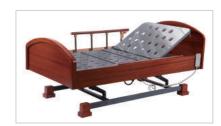

ToronCare 1080 - Electric Bed is design for home care with three functions easily adjusted by remote control.

The bed comes with detachable wooden head and foot board, collapsible aluminum protective side rail with user-friendly control switch. It is also equipped with 4 pc stand-board instead of customers, providing increased safety support for patient.