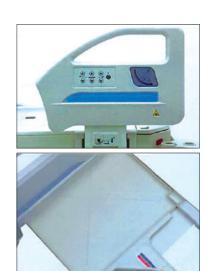

This ICU bed is equipped with the automatic compound fallback system which extends the space when positioning the bed in the pelvic and sacral area and significantly reduces pressure on the skin in this zone. At meantime this system will consequently reduces the risk of the formation of pressure ulcers.

ToronCare 1061 is a Multifunctional ICU bed with many features like Integrated X-RAY Casette Holder, In-Bed Scales, Siderail Control, and Supervisor Panel.

The 1061 Multifunction bed is also equipped with the automatic compound fallback system which extends the space when positioning the bed in the pelvic and sacral area and significantly reduces pressure on the skin in this zone. At meantime this system will consequently reduces the risk of the formation of pressure ulcers.