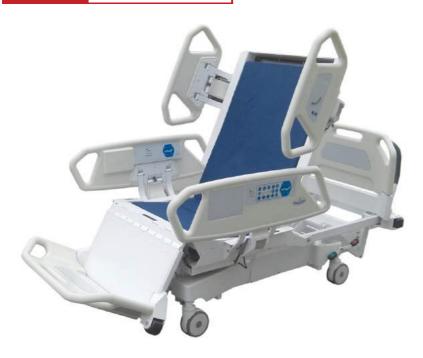

ToronCare 1076 intelligent bed is our new designed hospital bed to meet multi-function requirements of patients. Controlled by 6pcs of Linak motors with eight functions. The length of bed can extend 20cm.

The embedded operator design is much more convenient for patients to operate. It can be changed to chair position easily.

ToronCare 1078 is a Multifunctional ICU bed with many features like Integrated X-RAY Casette Holder, In-Bed Scales, Siderail Control, and Supervisor Panel.

This ICU bed is equipped with the automatic compound fallback system which extends the space when positioning the bed in the pelvic and sacral area and significantly reduces pressure on the skin in this zone. At meantime this system will consequently reduces the risk of the formation of pressure ulcers.