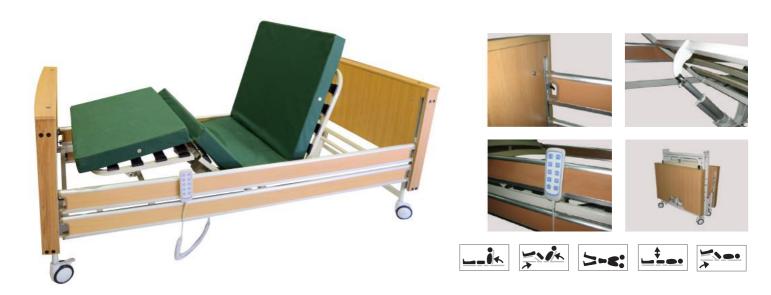

ToronCare 1080 - Electric Bed is design for home care with three functions easily adjusted by remote control.

The bed comes with detachable wooden head and foot board, collapsible aluminum protective side rail with user-friendly control switch. It is also equipped with 4 pc stand-board instead of customers, providing increased safety support for patient.