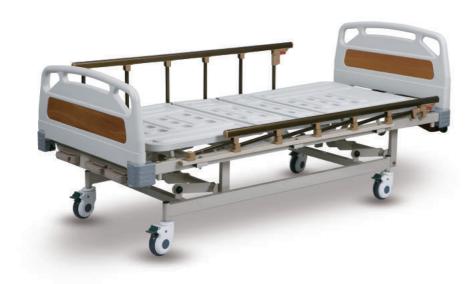

ToronCare 1010 is a hospital manual bed built with durable steel framework and high-quality ABS & PP plastic. It comes with three functions controlled by crank (back-rest, leg-rest & hi-low). The PP head, foot and bed boards are detachable and easy to clean.

ToronCare 1020 is a hospital manual bed built with durable steel framework and high-quality ABS & PP plastic. It comes with five functions controlled by crank (Back-rest, Leg-rest, Trendelenburg, Rev. Trendelenburg & Hi-Low). The PP head and foot board are detachable and easy to clean.