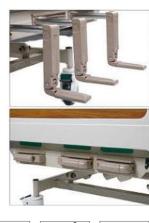

This ICU bed is equipped with the automatic compound fallback system which extends the space when positioning the bed in the pelvic and sacral area and significantly reduces pressure on the skin in this zone. At meantime this system will consequently reduces the risk of the formation of pressure ulcers.

ToronCare 1061 is a Multifunctional ICU bed with many features like Integrated X-RAY Casette Holder, In-Bed Scales, Siderail Control, and Supervisor Panel.

The 1061 Multifunction bed is also equipped with the automatic compound fallback system which extends the space when positioning the bed in the pelvic and sacral area and significantly reduces pressure on the skin in this zone. At meantime this system will consequently reduces the risk of the formation of pressure ulcers.