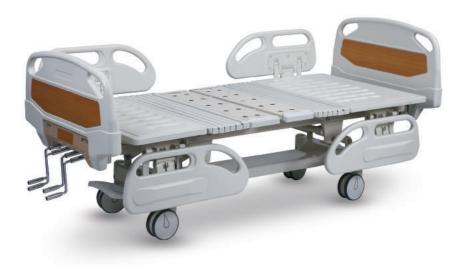

ToronCare 1020 is a hospital manual bed built with durable steel framework and high-quality ABS & PP plastic. It comes with five functions controlled by crank (Back-rest, Leg-rest, Trendelenburg, Rev. Trendelenburg & Hi-Low). The PP head and foot board are detachable and easy to clean.