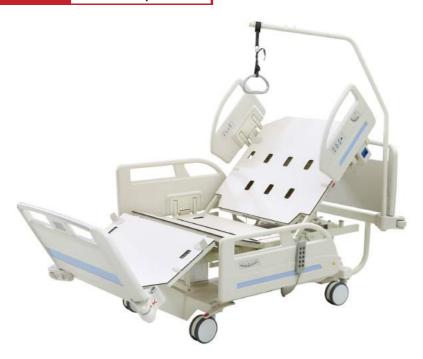

This ICU bed is equipped with the automatic compound fallback system which extends the space when positioning the bed in the pelvic and sacral area and significantly reduces pressure on the skin in this zone. At meantime this system will consequently reduces the risk of the formation of pressure ulcers.

ToronCare 1061 is a Multifunctional ICU bed with many features like Integrated X-RAY Casette Holder, In-Bed Scales, Siderail Control, and Supervisor Panel.

The 1061 Multifunction bed is also equipped with the automatic compound fallback system which extends the space when positioning the bed in the pelvic and sacral area and significantly reduces pressure on the skin in this zone. At meantime this system will consequently reduces the risk of the formation of pressure ulcers.