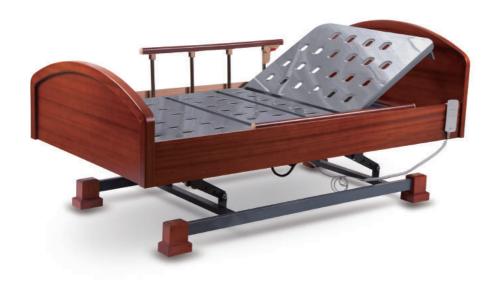

ToronCare 1080 - Electric Bed is design for home care with three functions easily adjusted by remote control.

The bed comes with detachable wooden head and foot board, collapsible aluminum protective side rail with user-friendly control switch. It is also equipped with 4 pc stand-board instead of customers, providing increased safety support for patient.