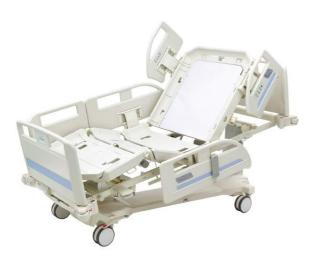

ToronCare 1076 intelligent bed is our new designed hospital bed to meet multi-function requirements of patients. Controlled by 6pcs of Linak motors with eight functions. The length of bed can extend 20cm.

The embedded operator design is much more convenient for patients to operate. It can be changed to chair position easily.

ToronCare 1078 is a Multifunctional ICU bed with many features like Integrated X-RAY Casette Holder, In-Bed Scales, Siderail Control, and Supervisor Panel.