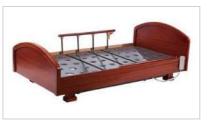

ToronCare 1085 is a detachable Home Care Bed with extra quality and durability.

This bed offers exceptional value for money, but not at the expense of materials or design. It can be assembled, disassembled, and carried by one person without tools in few minutes. Mattresses or anti-decubitus mattress up to a thickness of 8 cm. The 32 cm siderail fall protection height is a great assurance for safety of users.