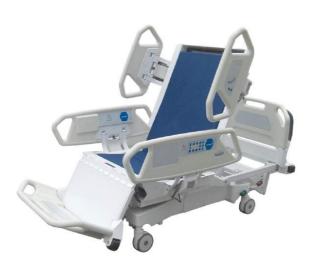

This ICU bed is equipped with the automatic compound fallback system which extends the space when positioning the bed in the pelvic and sacral area and significantly reduces pressure on the skin in this zone. At meantime this system will consequently reduces the risk of the formation of pressure ulcers.

ToronCare 1061 is a Multifunctional ICU bed with many features like Integrated X-RAY Casette Holder, In-Bed Scales, Siderail Control, and Supervisor Panel.

The 1061 Multifunction bed is also equipped with the automatic compound fallback system which extends the space when positioning the bed in the pelvic and sacral area and significantly reduces pressure on the skin in this zone. At meantime this system will consequently reduces the risk of the formation of pressure ulcers.