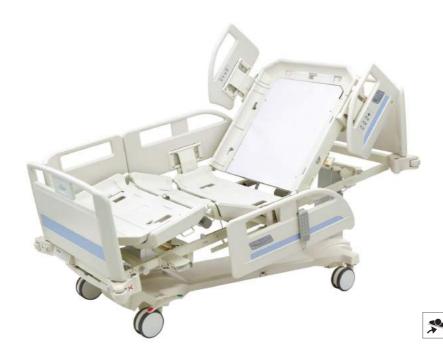

This ICU bed is equipped with the automatic compound fallback system which extends the space when positioning the bed in the pelvic and sacral area and significantly reduces pressure on the skin in this zone. At meantime this system will consequently reduces the risk of the formation of pressure ulcers.

ToronCare 1061 is a Multifunctional ICU bed with many features like Integrated X-RAY Casette Holder, In-Bed Scales, Siderail Control, and Supervisor Panel.

The 1061 Multifunction bed is also equipped with the automatic compound fallback system which extends the space when positioning the bed in the pelvic and sacral area and significantly reduces pressure on the skin in this zone. At meantime this system will consequently reduces the risk of the formation of pressure ulcers.