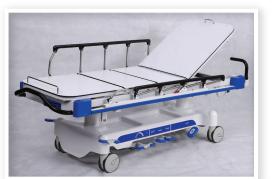

## Hydraulic Stretcher – ToronCare<sup>™</sup> 1180

## **Features and Applications:**

- Manual type transfer stretcher with double hydraulic system.
- 5 functions available by hydraulic, gas spring and crank system together.
- A pair of push-handles at the head and foot side, which help user to move the stretcher.

• Central locking castors are matched with direction castor under the chassis, helps the user for easy control of stretcher direction

- Collapsible stainless steel protective railing.
- Bed board for X-ray examination.