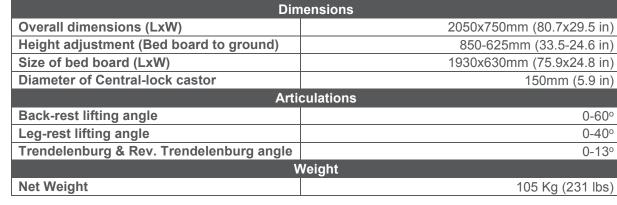

Torontech - North America TEL : +1 (416) 368-2721 FAX : +1 (416) 981-7652 F-MAIL : sales@torontech.co

## Hydraulic Stretcher – ToronCare<sup>™</sup> 1180

## **Features and Applications:**

- Manual type transfer stretcher with double hydraulic system.
- 5 functions available by hydraulic, gas spring and crank system together.
- A pair of push-handles at the head and foot side, which help user to move the stretcher.

• Central locking castors are matched with direction castor under the chassis, helps the user for easy control of stretcher direction

- Collapsible stainless steel protective railing.
- Bed board for X-ray examination.

**Technical Specifications:** 



## Standard Accessories (Included):

• I.V Pole





ORONTECH"



www.Torontech.com