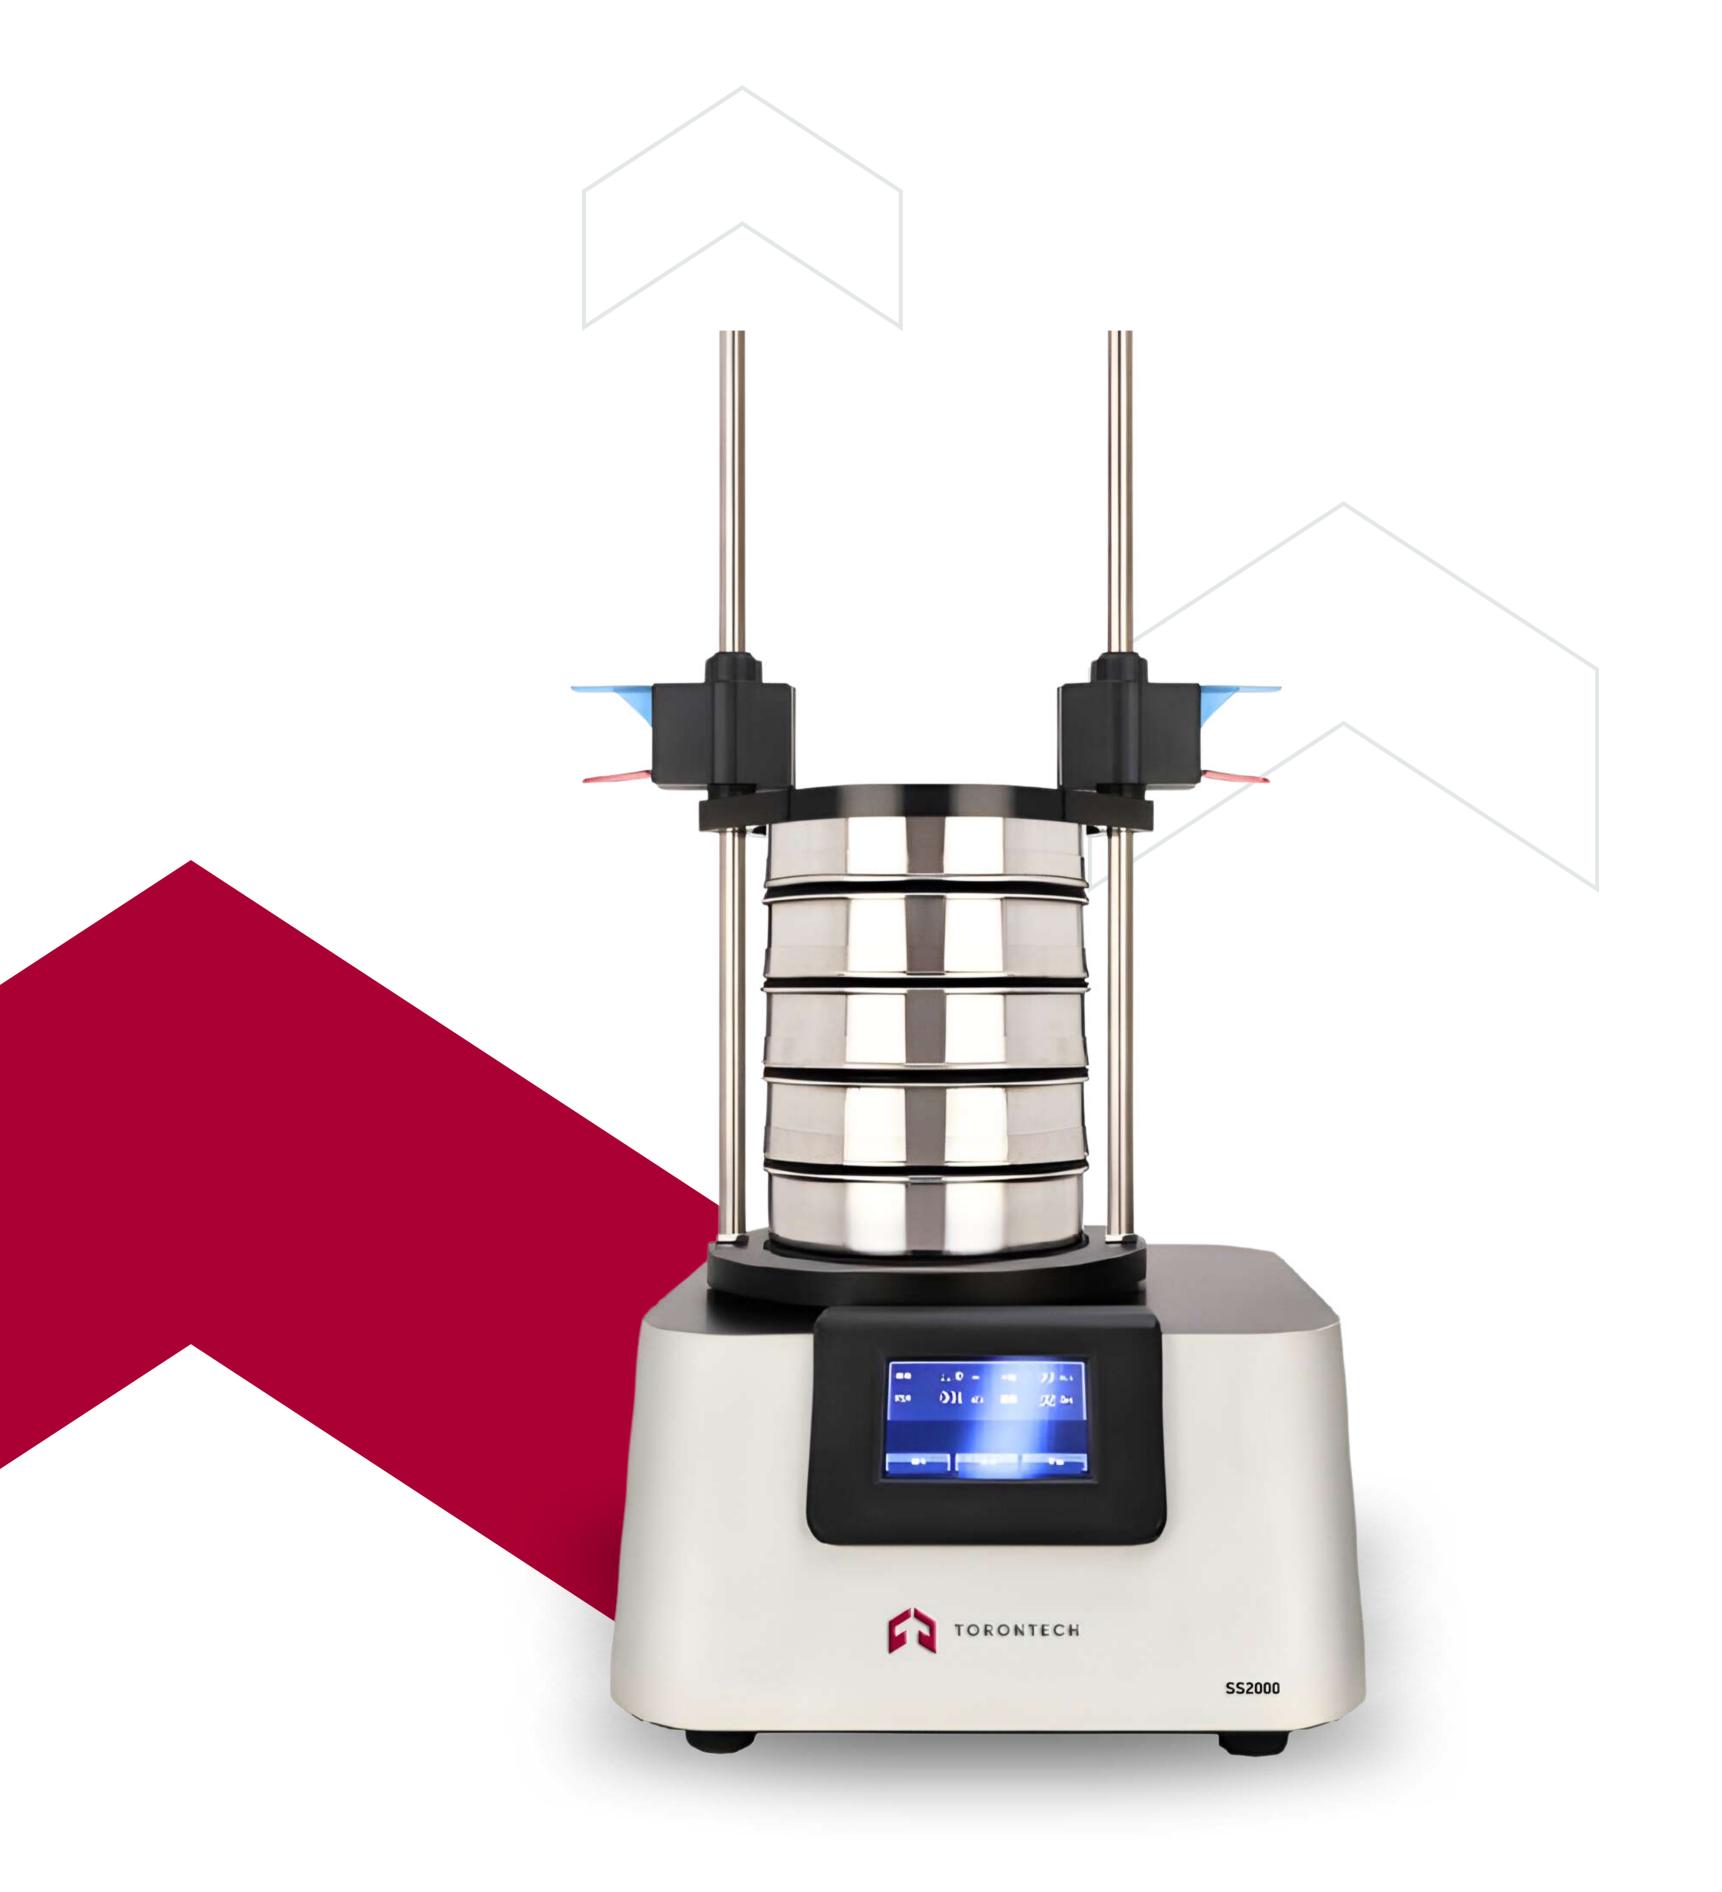

# Vibratory Sieve Shaker

SS2000

Introducing the Vibratory Sieve Shaker SS2000 from Torontech, meticulously engineered for precise bulk sieving of solid particles or powder samples.

Its electromagnetic drive system ensures quick, consistent results for both dry and wet sieving tasks, with preset parameters for easy operation. Quiet and maintenance-free, it's ideal for sieving sand, rocks, clay, granite, coal, soil, grains, seeds, and more.

Elevate your sieving efficiency with the SS2000 today!

Measuring Range: 20µm-25mm

Amplitude Adjustment Range: **0.2 to 3.0mm** 

Max. Feed Capacity: **3kg** 

#### **Precise Sieving:**

Employs unique 3D motion sieving for high accuracy and reliable, repeatable results.

### **WORKING PRINCIPLE**

The Vibratory Sieve Shaker SS2000 operates on an innovative electromagnetic drive system. This unique design generates a three-dimensional motion, effectively distributing samples evenly across the sieve surface. Intermittent vibrations further optimize the sieving process, preventing any obstruction of sieve openings and ensuring seamless operation.