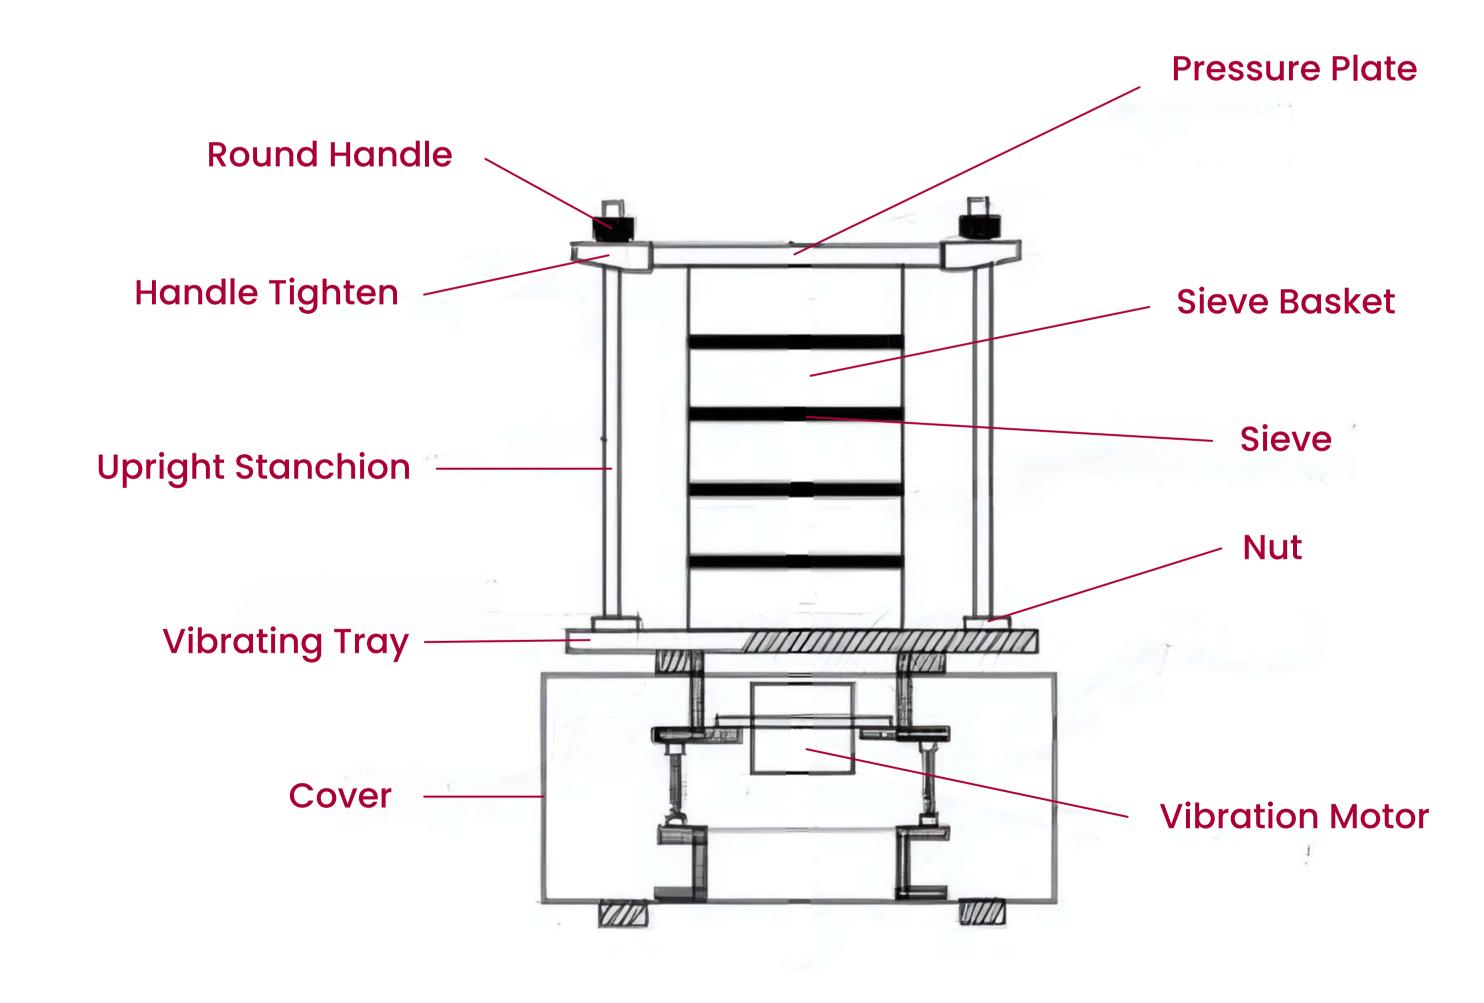

### **WORKING PRINCIPLE**

The Vibratory Sieve Shaker SS2000 operates on an innovative electromagnetic drive system. This unique design generates a three-dimensional motion, effectively distributing samples evenly across the sieve surface. Intermittent vibrations further optimize the sieving process, preventing any obstruction of sieve openings and ensuring seamless operation.