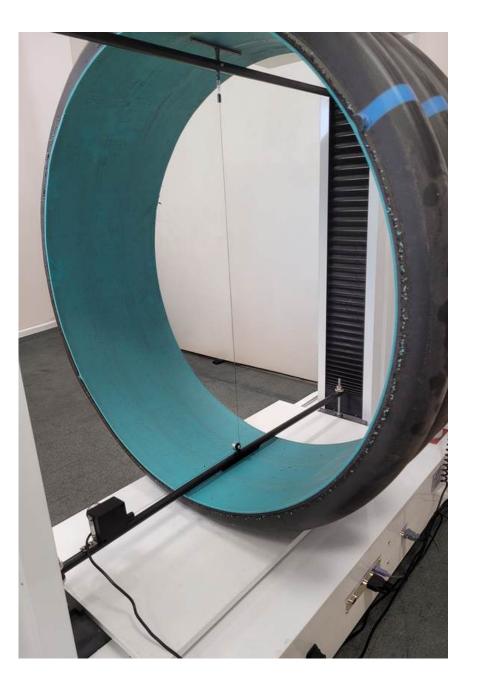

#### ToronRST Series

The Ring Stiffness Tester is engineered to accurately measure ring stiffness, ring flexibility, and creep ratio, providing reliable data in line with ISO9967, ISO9969, and ISO13968 standards. Ideal for testing large-diameter pipes with sample capacities up to 3000 mm, this tester ensures precise results with advanced technological features.

### FEATURES/ADVANTAGES

- ▶ Accurate Deformation Measurement: Features an inner diameter measuring device that continuously records changes, ensuring precise deformation tracking throughout the test.
- ▶ Automated Load Application: Applies test loads automatically with a high-rigidity double-column structure, providing consistent force distribution and reduced sensor strain.
- ▶ Enhanced Load Stability: Multiple load sensors in a bridge configuration improve deflection resistance for large pipes and reduce sensor deformation, ensuring accuracy under heavy loads.
- Closed-Loop Servo Control: Uses an advanced AC servo system to maintain accuracy and stability, delivering dependable results across various testing scenarios.
- ▶ Modular Application Software: PC-based software streamlines operations with easy updates, real-time calibration, and customizable, print-ready reports for detailed analysis.
- ▶ Optional Creep Testing: When paired with the XWW electric system, supports creep tests with integrated monitoring, data analysis, and report generation capabilities.