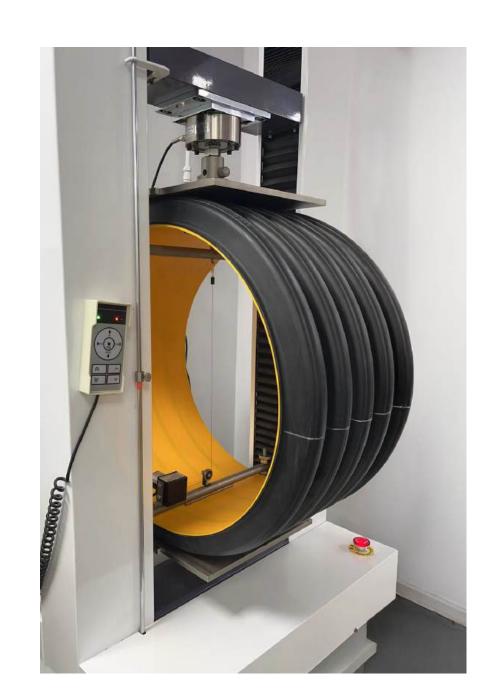

#### ToronRST Series

The Ring Stiffness Tester is engineered to accurately measure ring stiffness, ring flexibility, and creep ratio, providing reliable data in line with ISO9967, ISO9969, and ISO13968 standards. Ideal for testing large-diameter pipes with sample capacities up to 3000 mm, this tester ensures precise results with advanced technological features.

### FEATURES/ADVANTAGES

- ▶ Accurate Deformation Measurement: Features an inner diameter measuring device that continuously records changes, ensuring precise deformation tracking throughout the test.
- ▶ Automated Load Application: Applies test loads automatically with a high-rigidity double-column structure, providing consistent force distribution and reduced sensor strain.
- ▶ Enhanced Load Stability: Multiple load sensors in a bridge configuration improve deflection resistance for large pipes and reduce sensor deformation, ensuring accuracy under heavy loads.
- Closed-Loop Servo Control: Uses an advanced AC servo system to maintain accuracy and stability, delivering dependable results across various testing scenarios.
- ▶ Modular Application Software: PC-based software streamlines operations with easy updates, real-time calibration, and customizable, print-ready reports for detailed analysis.
- ▶ Optional Creep Testing: When paired with the XWW electric system, supports creep tests with integrated monitoring, data analysis, and report generation capabilities.