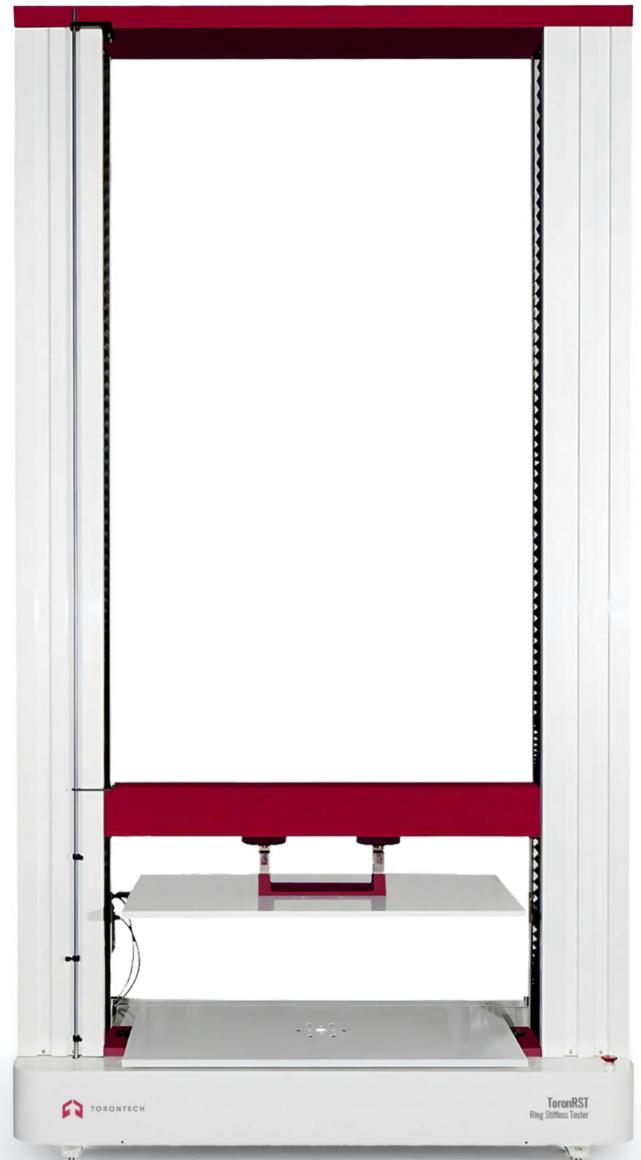

#### ToronRST Series

The Ring Stiffness Tester is engineered to accurately measure ring stiffness, ring flexibility, and creep ratio, providing reliable data in line with ISO9967, ISO9969, and ISO13968 standards. Ideal for testing large-diameter pipes with sample capacities up to 3000 mm, this tester ensures precise results with advanced technological features.

### FEATURES/ADVANTAGES

- ▶ Accurate Deformation Measurement: Features an inner diameter measuring device that continuously records changes, ensuring precise deformation tracking throughout the test.
- ▶ Automated Load Application: Applies test loads automatically with a high-rigidity double-column structure, providing consistent force distribution and reduced sensor strain.
- ▶ Enhanced Load Stability: Multiple load sensors in a bridge configuration improve deflection resistance for large pipes and reduce sensor deformation, ensuring accuracy under heavy loads.
- Closed-Loop Servo Control: Uses an advanced AC servo system to maintain accuracy and stability, delivering dependable results across various testing scenarios.
- ▶ Modular Application Software: PC-based software streamlines operations with easy updates, real-time calibration, and customizable, print-ready reports for detailed analysis.
- ▶ Optional Creep Testing: When paired with the XWW electric system, supports creep tests with integrated monitoring, data analysis, and report generation capabilities.