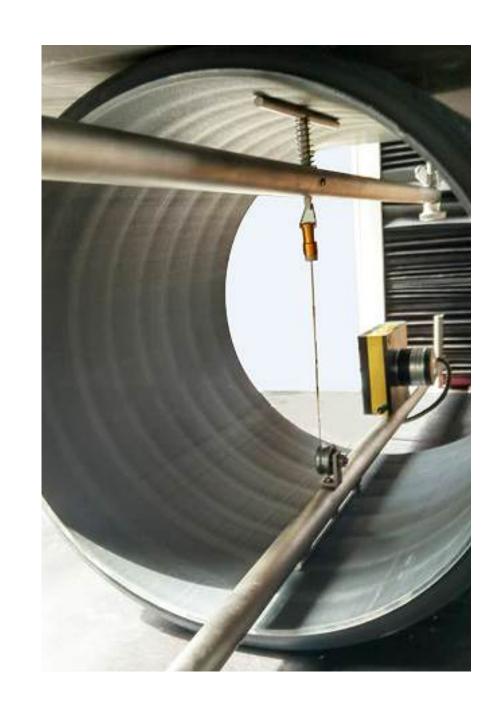

### FEATURES/ADVANTAGES

- ▶ Accurate Deformation Measurement: Features an inner diameter measuring device that continuously records changes, ensuring precise deformation tracking throughout the test.
- ▶ Automated Load Application: Applies test loads automatically with a high-rigidity double-column structure, providing consistent force distribution and reduced sensor strain.
- ▶ Enhanced Load Stability: Multiple load sensors in a bridge configuration improve deflection resistance for large pipes and reduce sensor deformation, ensuring accuracy under heavy loads.
- Closed-Loop Servo Control: Uses an advanced AC servo system to maintain accuracy and stability, delivering dependable results across various testing scenarios.
- ▶ Modular Application Software: PC-based software streamlines operations with easy updates, real-time calibration, and customizable, print-ready reports for detailed analysis.
- ▶ Optional Creep Testing: When paired with the XWW electric system, supports creep tests with integrated monitoring, data analysis, and report generation capabilities.