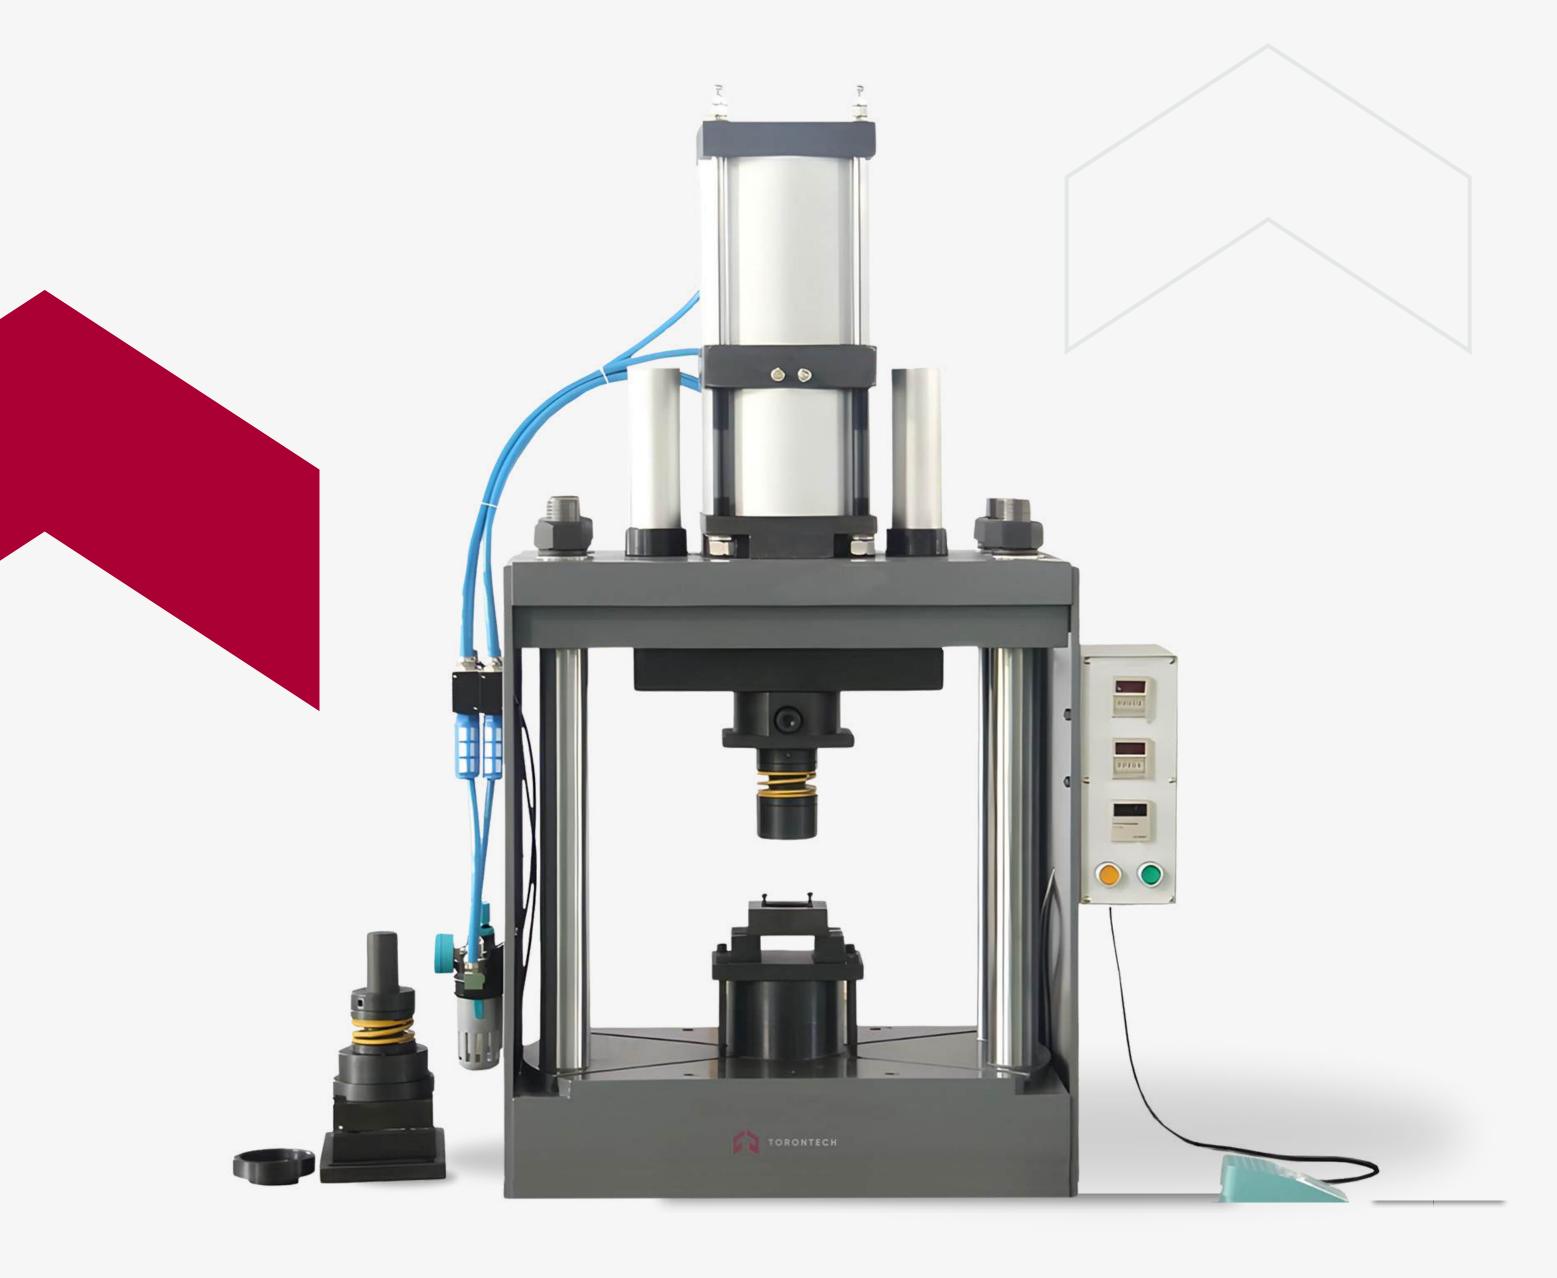

# Deep Drawing Test Sample Preparation Machine

TT-CTD-D60-SPM

TT-CTD-D60-SPM Deep Drawing Test Sample Preparation Machine is engineered for efficient and precise preparation of deep-drawn cup round samples.

Equipped with a pneumatic die feeder, it conforms to ISO 11531: 2015, "Metallic Materials - Sheet and Strip - Earing Test," enabling the production of 60mm diameter round discs from materials with thicknesses ranging from 0.15mm to 3mm.

Utilizing a single drive source, this machine delivers synchronized processing for high accuracy and productivity.

#### STRUCTURAL FEATURES

The machine consists of the base, drive components, guide systems, pneumatic and electric control systems, and both upper and lower mold components. A pneumatic hydraulic booster cylinder powers the machine, with the lower mold positioned atop the base. Support parts extend from both sides, featuring guide grooves beneath. The upper mold component, which slides along guide columns, includes a foot switch to control the air path for the reversing valve. During operation, users can insert a 100mm-wide strip sample through the die and activate the blanking process with a simple foot switch.