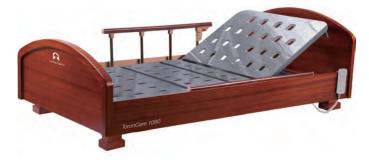

## Hospital Bed - ToronCare 1080 - Electric Bed

## Features:

- Detachable wooden head and foot board
- Collapsible aluminum protective side rail with user-friendly control switch
- Powder-coated steel bed board with ventilated holes for increased comfort
- Bed equipped with 4 pc stand-board instead of castors, providing increased safety support for patient
- Three functions easily adjusted by remote control (back-rest, leg-rest and hi-low)

## **Technical Specifications:**

| Dimensions                 |                               |
|----------------------------|-------------------------------|
| Overall dimensions (LxWxH) | 2080mmx1006mm x 345-610mm     |
|                            | 81.9in x 39.6in x 13.6-24.0in |
| Hi-Low                     | 610mm-345mm                   |
|                            | 24.0in-13.6in                 |
| Bed Board dimensions (LxW) | 1960mmx850mm                  |
|                            | 77.2in x 33.5in               |
| Bed Articulations          |                               |
| Back-rest                  | 0-700                         |
| Leg-rest                   | 0-350                         |
| Weight                     |                               |
| Net Weight                 | 100 Kg                        |
|                            | 220 lbs                       |
| -                          |                               |