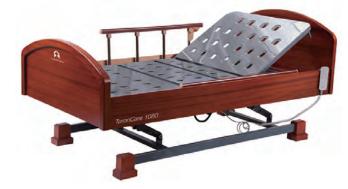

## Hospital Bed - ToronCare 1080 - Electric Bed

## Features:

- Detachable wooden head and foot board
- Collapsible aluminum protective side rail with user-friendly control switch
- Powder-coated steel bed board with ventilated holes for increased comfort
- Bed equipped with 4 pc stand-board instead of castors, providing increased safety support for patient
- Three functions easily adjusted by remote control (back-rest, leg-rest and hi-low)

## **Technical Specifications:**

| Dimensions                 |                               |
|----------------------------|-------------------------------|
| Overall dimensions (LxWxH) | 2080mmx1006mm x 345-610mm     |
|                            | 81.9in x 39.6in x 13.6-24.0in |
| Hi-Low                     | 610mm-345mm                   |
|                            | 24.0in-13.6in                 |
| Bed Board dimensions (LxW) | 1960mmx850mm                  |
|                            | 77.2in x 33.5in               |
| Bed Articulations          |                               |
| Back-rest                  | 0-700                         |
| Leg-rest                   | 0-350                         |
| Weight                     |                               |
| Net Weight                 | 100 Kg                        |
|                            | 220 lbs                       |
| -                          |                               |