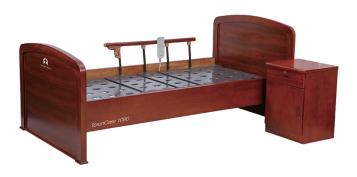

## Hospital Bed - ToronCare 1090 - Electric Bed

## Features:

- Detachable wooden head and foot board
- Collapsible aluminum protective side rail with user-friendly control switch
- Powder-coated steel bed board with ventilated holes for increased comfort
- Back-rest and leg-rest are easily adjusted by remote control

## Technical Specifications:

| Dimensions                 |                          |
|----------------------------|--------------------------|
| Overall dimensions (LxWxH) | 2100mmx1135mm x 380mm    |
|                            | 82.7in x 44.7in x 15.0in |
| Fixed height               | 380mm                    |
|                            | 15.0in                   |
| Bed Board dimensions (LxW) | 1960mmx950mm             |
|                            | 77.1in x 37.4in          |
| Bed Articulations          |                          |
| Back-rest                  | 0-75°                    |
| Leg-rest                   | 0-45°                    |
| Weight                     |                          |
| Net Weight                 | 80 Kg                    |
|                            | 176 lbs                  |

## Standard Accessories (Included)

• IV Pole