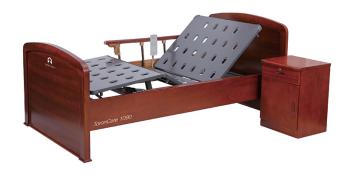

## Hospital Bed - ToronCare 1090 - Electric Bed

## Features:

- Detachable wooden head and foot board
- Collapsible aluminum protective side rail with user-friendly control switch
- Powder-coated steel bed board with ventilated holes for increased comfort
- Back-rest and leg-rest are easily adjusted by remote control

## Technical Specifications:

| Dimensions                 |                          |
|----------------------------|--------------------------|
| Overall dimensions (LxWxH) | 2100mmx1135mm x 380mm    |
|                            | 82.7in x 44.7in x 15.0in |
| Fixed height               | 380mm                    |
|                            | 15.0in                   |
| Bed Board dimensions (LxW) | 1960mmx950mm             |
|                            | 77.1in x 37.4in          |
| Bed Articulations          |                          |
| Back-rest                  | 0-75°                    |
| Leg-rest                   | 0-45°                    |
| Weight                     |                          |
| Net Weight                 | 80 Kg                    |
|                            | 176 lbs                  |

## Standard Accessories (Included)

• IV Pole